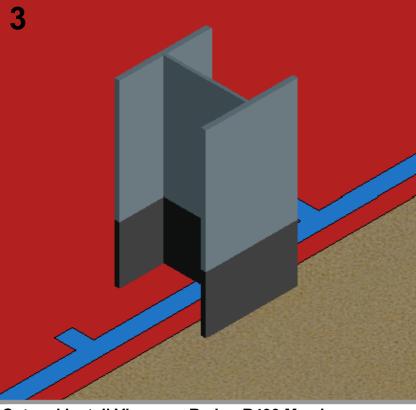

The information in this Guidance Detail was correct at the time of publication. It is the user's responsibility to obtain the latest revision which supersedes all previously published revisions.

Bond VisqueenPro Detailing Strip to column web and membrane, extending min 150mm up column and onto membrane.