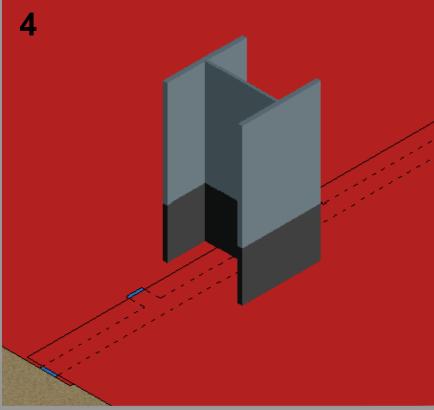

Each stage of the VisqueenPro Detailing Strip installation to be rollered to ensure a full bond is achieved.

Visqueen TreadGUARD protection laver above membrane required as per specification.

Drawing not to scale, use figured dimensions only. All figured dimensions are in