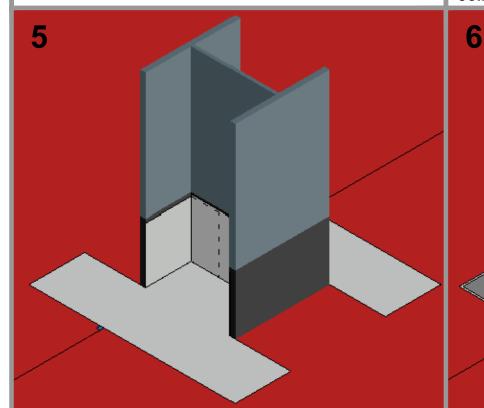

Install blinding layer. Prime steel column with **Visqueen HP Tanking Primer min 150mm vertically.** 

**Cut and install Visqueen Radon R400 Membrane** around column. Apply VisqueenPro Double Sided Jointing Tape.

Cut and install adjacent membrane around column, bonding to VisqueenPro Double Sided Jointing Tape.

corners. Bond VisqueenPro Single Sided Tape over membrane lap and min 75mm onto detailing strip.

Visqueen Guidance Details are for illustration purposes only. It is the lead designer's responsibility to ensure Guidance Details are incorporated correctly into construction

The information in this Guidance Detail was correct at the time of publication. It is the user's responsibility to obtain the latest revision which supersedes all previously published revisions.

Bond VisqueenPro Detailing Strip to column web and membrane, extending min 150mm up column and onto membrane.

Cut detailing strip into triangular pieces and bond to

RADON R400 MEMBRANE

STEEL COLUMN DETAILING USING **VISQUEENPRO DETAILING STRIP** STEP BY STEP