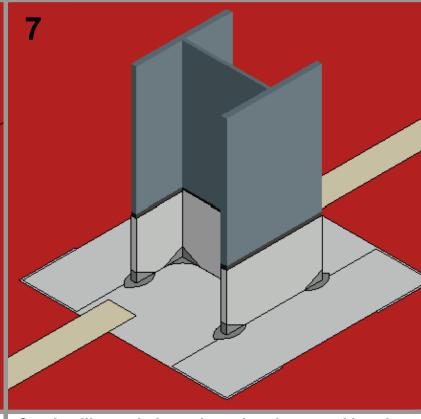

Cut detailing strip into triangular pieces and bond to

RADON R400 MEMBRANE

STEEL COLUMN DETAILING USING **VISQUEENPRO DETAILING STRIP** STEP BY STEP