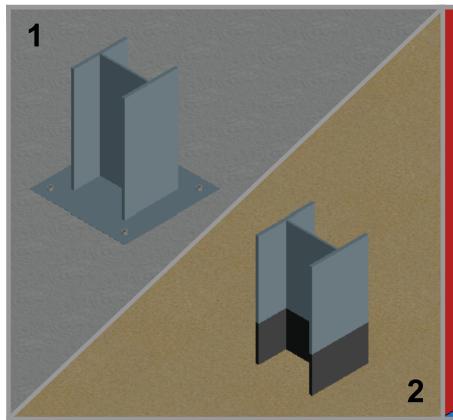

Install blinding layer. Prime steel column with **Visqueen HP Tanking Primer min 150mm vertically.** 

**Cut and install Visqueen Radon R400 Membrane** around column. Apply VisqueenPro Double Sided Jointing Tape.

Cut and install adjacent membrane around column, bonding to VisqueenPro Double Sided Jointing Tape.

corners. Bond VisqueenPro Single Sided Tape over membrane lap and min 75mm onto detailing strip.

Visqueen Guidance Details are for illustration purposes only. It is the lead designer's responsibility to ensure Guidance Details are incorporated correctly into construction